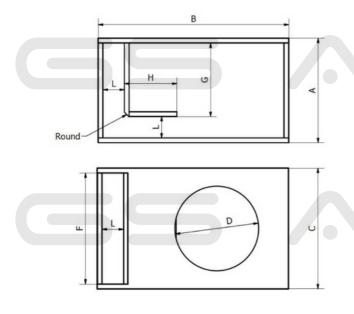

| 45 L - SUGGESTED BOX - Tuning freq. 37Hz |           |                           |  |  |  |  |  |  |  |
|------------------------------------------|-----------|---------------------------|--|--|--|--|--|--|--|
| Α                                        | 37 (cm)   | DIMENSION SHEET BOX (cm)  |  |  |  |  |  |  |  |
| В                                        | 54 (cm)   | 54X29 (2 pcs)             |  |  |  |  |  |  |  |
| С                                        | 29 (cm)   | 33X25 (2 pcs)             |  |  |  |  |  |  |  |
| D                                        | 18.3 (cm) | 54X33 (2 pcs)             |  |  |  |  |  |  |  |
| F                                        | 25 (cm)   |                           |  |  |  |  |  |  |  |
| G                                        | 29 (cm)   | DIMENSION SHEET PORT (cm) |  |  |  |  |  |  |  |
| Н                                        | 10 (cm)   | 29X25 (1 pcs)             |  |  |  |  |  |  |  |
| L                                        | 4 (cm)    | 25X8 (1 pcs)              |  |  |  |  |  |  |  |

| 2 subwoofer 87L - SUGGESTED BOX Tuning freq. 36Hz |           |                           |  |  |  |  |  |
|---------------------------------------------------|-----------|---------------------------|--|--|--|--|--|
| Α                                                 | 40 (cm)   | DIMENSION SHEET BOX (cm)  |  |  |  |  |  |
| В                                                 | 85 (cm)   | 34x85 (2 pcs)             |  |  |  |  |  |
| С                                                 | 34 (cm)   | 85x36 (2 pcs)             |  |  |  |  |  |
| D                                                 | 18.3 (cm) | 30x36 (2 pcs)             |  |  |  |  |  |
| F                                                 | 30 (cm)   |                           |  |  |  |  |  |
| G                                                 | 30 (cm)   | DIMENSION SHEET PORT (cm) |  |  |  |  |  |
| Н                                                 | 8 (cm)    | 30x30 (1 pcs)             |  |  |  |  |  |
| L                                                 | 6 (cm)    | 30x8 (1 pcs)              |  |  |  |  |  |