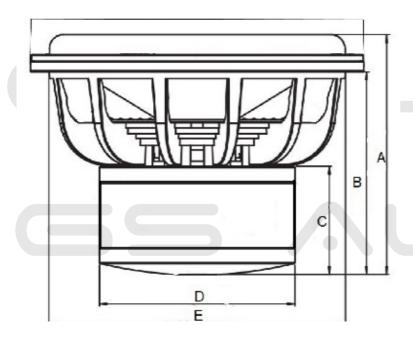

**CUSTOMIZABLE COMPONENTS AND SPARE PARTS:** 1. RECONE KIT - 2. BASKET - 3. COIL - 4. CONE AND DUSTCUP - 5. SPIDER PACK/SPIDER KIT - 6. SUSPENSION

| MODEL               | THIELE SMALL PARAMETERS |     |    |              |     |      | DIMENSIONS (MM) |      |              |       |      |       |     |     |    |     |     |     |
|---------------------|-------------------------|-----|----|--------------|-----|------|-----------------|------|--------------|-------|------|-------|-----|-----|----|-----|-----|-----|
|                     |                         |     |    |              |     |      |                 |      |              |       |      |       |     |     |    |     |     |     |
|                     | Qts                     | Vas | Fs | Re<br>Series | Mms | Xmax | Qms             | Qes  | SPL<br>2.83V | BxL   | RMS  | Peak  | Α   | В   | O  | D   | E   | F   |
| SMALL DIAVEL D1 ohm | 0.49                    | 8.7 | 41 | 3.77         | 107 | 40   | 4.26            | 0.55 | 85.7         | 13.79 | 750w | 1.5kw | 177 | 145 | 74 | 145 | 183 | 220 |
| SMALL DIAVEL D2 ohm | 0.41                    | 9.7 | 37 | 1.99         | 118 | 40   | 4.45            | 0.45 | 88.5         | 11.02 | 750w | 1.5kw | 177 | 145 | 74 | 145 | 183 | 220 |