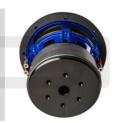

## SMALL DIAVEL 1500

- The Small Diavel 2.0 series subwoofers are characterized by a double ferrite magnet measuring 145x25mm weighing 7.5 kg with rear ventilation.
- Aluminum basket with spider base and increased ventilation.
- Double layer carbon dust cap to stiffen the cone at high excursions. It acts as a heat dissipator.
- The 32x28mm Foam suspension with double cone stitching to withstand high excursions.
- Elastic rubber edge for a perfect pneumatic seal inside the box and avoid drafts.
- Gluing made with cyanoacrylate glue and spider group screwed to the basket for an exceptional mechanical seal.
- High quality Nomex spider to maintain performance over time without losing stiffness over time.
- Welded 6mmq spring terminals to ensure a quality electrical connection.
- 2.5" coil with a winding height of 40mm in pure copper capable of generating large excursions. The anodized aluminum former is able to withstand the large forces generated by the coil.