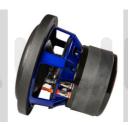

## SMALL DIAVEL 1500

- The Small Diavel 2.0 series subwoofers are characterized by a double ferrite magnet measuring 145x25mm weighing 7.5 kg with rear ventilation.
- Aluminum basket with spider base and increased ventilation.
- Double layer carbon dust cap to stiffen the cone at high excursions. It acts as a heat dissipator.
- The 32x28mm Foam suspension with double cone stitching to withstand high excursions.
- Elastic rubber edge for a perfect pneumatic seal inside the box and avoid drafts.
- Gluing made with cyanoacrylate glue and spider group screwed to the basket for an exceptional mechanical seal.
- High quality Nomex spider to maintain performance over time without losing stiffness over time.
- Welded 6mmq spring terminals to ensure a quality electrical connection.
- 2.5" coil with a winding height of 40mm in pure copper capable of generating large excursions. The anodized aluminum former is able to withstand the large forces generated by the coil.