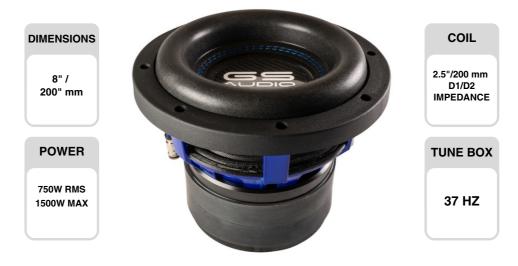

## SMALL DIAVEL 1500

- The Small Diavel 2.0 series subwoofers are characterized by a double ferrite magnet measuring 145x25mm weighing 7.5 kg with rear ventilation.
- Aluminum basket with spider base and increased ventilation.
- Double layer carbon dust cap to stiffen the cone at high excursions. It acts as a heat dissipator.
- The 32x28mm Foam suspension with double cone stitching to withstand high excursions.
- Elastic rubber edge for a perfect pneumatic seal inside the box and avoid drafts.
- Gluing made with cyanoacrylate glue and spider group screwed to the basket for an exceptional mechanical seal.
- High quality Nomex spider to maintain performance over time without losing stiffness over time.
- Welded 6mmq spring terminals to ensure a quality electrical connection.
- 2.5" coil with a winding height of 40mm in pure copper capable of generating large excursions. The anodized aluminum former is able to withstand the large forces generated by the coil.