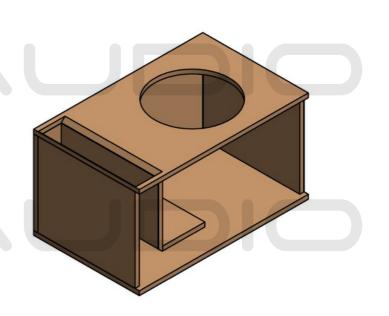

| 45 L - SUGGESTED BOX - Tuning freq. 37Hz |           |                           |  |  |  |  |  |  |  |
|------------------------------------------|-----------|---------------------------|--|--|--|--|--|--|--|
| Α                                        | 37 (cm)   | DIMENSION SHEET BOX (cm)  |  |  |  |  |  |  |  |
| В                                        | 54 (cm)   | 54X29 (2 pcs)             |  |  |  |  |  |  |  |
| С                                        | 29 (cm)   | 33X25 (2 pcs)             |  |  |  |  |  |  |  |
| D                                        | 18.3 (cm) | 54X33 (2 pcs)             |  |  |  |  |  |  |  |
| F                                        | 25 (cm)   |                           |  |  |  |  |  |  |  |
| G                                        | 29 (cm)   | DIMENSION SHEET PORT (cm) |  |  |  |  |  |  |  |
| Н                                        | 10 (cm)   | 29X25 (1 pcs)             |  |  |  |  |  |  |  |
| L                                        | 4 (cm)    | 25X8 (1 pcs)              |  |  |  |  |  |  |  |

| 2 subwoofer 87L - SUGGESTED BOX Tuning freq. 36Hz |           |                           |  |  |  |  |  |
|---------------------------------------------------|-----------|---------------------------|--|--|--|--|--|
| Α                                                 | 40 (cm)   | DIMENSION SHEET BOX (cm)  |  |  |  |  |  |
| В                                                 | 85 (cm)   | 34x85 (2 pcs)             |  |  |  |  |  |
| С                                                 | 34 (cm)   | 85x36 (2 pcs)             |  |  |  |  |  |
| D                                                 | 18.3 (cm) | 30x36 (2 pcs)             |  |  |  |  |  |
| F                                                 | 30 (cm)   |                           |  |  |  |  |  |
| G                                                 | 30 (cm)   | DIMENSION SHEET PORT (cm) |  |  |  |  |  |
| Н                                                 | 8 (cm)    | 30x30 (1 pcs)             |  |  |  |  |  |
| L                                                 | 6 (cm)    | 30x8 (1 pcs)              |  |  |  |  |  |