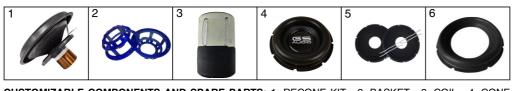

**CUSTOMIZABLE COMPONENTS AND SPARE PARTS:** 1. RECONE KIT - 2. BASKET - 3. COIL - 4. CONE AND DUSTCUP - 5. SPIDER PACK/SPIDER KIT - 6. SUSPENSION

| MODEL               | THIELE SMALL PARAMETERS |     |    |              |     |      | DIMENSIONS (MM) |      |              |       |      |       |     |     |    |     |     |     |
|---------------------|-------------------------|-----|----|--------------|-----|------|-----------------|------|--------------|-------|------|-------|-----|-----|----|-----|-----|-----|
|                     |                         |     |    |              |     |      |                 |      |              |       |      |       |     |     |    |     |     |     |
|                     | Qts                     | Vas | Fs | Re<br>Series | Mms | Xmax | Qms             | Qes  | SPL<br>2.83V | BxL   | RMS  | Peak  | Α   | В   | O  | D   | E   | F   |
| SMALL DIAVEL D1 ohm | 0.49                    | 8.7 | 41 | 3.77         | 107 | 40   | 4.26            | 0.55 | 85.7         | 13.79 | 750w | 1.5kw | 177 | 145 | 74 | 145 | 183 | 220 |
| SMALL DIAVEL D2 ohm | 0.41                    | 9.7 | 37 | 1.99         | 118 | 40   | 4.45            | 0.45 | 88.5         | 11.02 | 750w | 1.5kw | 177 | 145 | 74 | 145 | 183 | 220 |