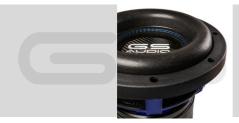

## SMALL DIAVEL 1500

- The Small Diavel 2.0 series subwoofers are characterized by a double ferrite magnet measuring 145x25mm weighing 7.5 kg with rear ventilation.
- Aluminum basket with spider base and increased ventilation.
- Double layer carbon dust cap to stiffen the cone at high excursions. It acts as a heat dissipator.
- The 32x28mm Foam suspension with double cone stitching to withstand high excursions.
- Elastic rubber edge for a perfect pneumatic seal inside the box and avoid drafts.
- Gluing made with cyanoacrylate glue and spider group screwed to the basket for an exceptional mechanical seal.
- High quality Nomex spider to maintain performance over time without losing stiffness over time.
- Welded 6mmq spring terminals to ensure a quality electrical connection.
- 2.5" coil with a winding height of 40mm in pure copper capable of generating large excursions. The anodized aluminum former is able to withstand the large forces generated by the coil.