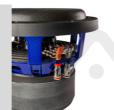

## SMALL DIAVEL 1500

- The Small Diavel 2.0 series subwoofers are characterized by a double ferrite magnet measuring 145x25mm weighing 7.5 kg with rear ventilation.
- Aluminum basket with spider base and increased ventilation.
- Double layer carbon dust cap to stiffen the cone at high excursions. It acts as a heat dissipator.
- The 32x28mm Foam suspension with double cone stitching to withstand high excursions.
- Elastic rubber edge for a perfect pneumatic seal inside the box and avoid drafts.
- Gluing made with cyanoacrylate glue and spider group screwed to the basket for an exceptional mechanical seal.
- High quality Nomex spider to maintain performance over time without losing stiffness over time.
- Welded 6mmq spring terminals to ensure a quality electrical connection.
- 2.5" coil with a winding height of 40mm in pure copper capable of generating large excursions. The anodized aluminum former is able to withstand the large forces generated by the coil.